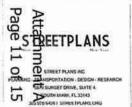

### GENERAL DRAWING NOTES

- GRAY STRIPING INDICATES EXISTING STRIPING ALONG MARICOPA HWY
- 2. RED STRIPING INDICATES EXISTING STRIPING TO BE REMOVED FOR DEMONSTRATION, AND WILL BE PUT BACK IN PLACE AT THE END OF THE DEMONSTRATION
- GREEN CONFLICT ZONE MARKINGS LOCATED AT ALL DRIVEWAYS AND INTERSECTIONS (SEE DETAIL TO THE RIGHT)
- DRIVEWAYS & INTERSECTIONS ARE STANDARDIZED WITH ROUNDED CURB EXTENSIONS. ALL CURB RADII RANGING FROM 15' TO 25'
- FOR PARKING SPACES IN LOCATIONS WITH A CURB RADIUS OF 15', A TANGENT LENGTH OF 20' MIN. WILL BE PROVIDED - FOR LOCATIONS WITH A CURB RADIUS OF 25', A TANGENT LENGTH OF 50' MIN, WILL BE PROVIDED TO ACCOMMODATE NECESSARY SIGHT DISTANCE
- 2' GUTTER IS FROM SURVEY PROVIDED BY PERMANENT PROJECT CONSULTANT, AND FIELD VERIFIED 8/13/2020 BY CITY OF OJAI DEPARTMENT OF PUBLIC WORKS.
- DELINEATORS THAT CONFLICT WITH MANHOLE/SEWER ACCESS TO BE VERIFIED IN-FIELD AND ADJUSTED DURING IMPLEMENTATION AS NECESSARY

### MATERIAL SPECIFICATIONS

- BUFFER HATCH: WHITE HOTLINE TRAFFIC PAINT 6" WIDE.
- BIKE LANE/PARKING STRIPING: WHITE HOTLINE TRAFFIC PAINT 6" WIDE (SEE PDF PAGES 24-33)
- CONFLICT ZONE MARKINGS: GREEN HOTLINE TRAFFIC PAINT
- CLOSING TURN LANES: YELLOW HOTLINE TRAFFIC PAINT 6"
- DELINEATORS: ZICLA CYCLE LANE SEPARATOR (SEE PAGES S15-S17 FOR DETAILS)
- PLANTERS IN THE PARKING LANE: ZICLA PLANTER (SEE PAGES \$15-\$17 FOR DETAILS)
- PROJECT INFORMATION BANNERS TO BE ATTACHED TO EXISTING LIGHT POLES WHERE INDICATED ON THE PLAN (SEE PAGES \$18-\$19 FOR SPECIFICATIONS)

# NOTES

1, EXISTING STRIPING AND PAVEMENT MARKINGS ARE SHOWN IN GRAY, STRIPING AND PAVEMENT MARKINGS

SHOWN IN RED, WHICH CONFLICT WITH THE PROPOSED BIKE LANE, ARE TO BE REMOVED DURING DEMONSTRATION.

2. PROPOSED BIKE LANE MARKINGS SHOW IN BLACK, AND CONFLICT ZONE MARKINGS IN GREEN