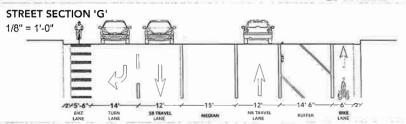

### GENERAL DRAWING NOTES

- GRAY STRIPING INDICATES EXISTING STRIPING ALONG MARICOPA HWY
- 2. RED STRIPING INDICATES EXISTING STRIPING TO BE REMOVED FOR DEMONSTRATION, AND WILL BE PUT BACK IN PLACE AT THE END OF THE DEMONSTRATION
- GREEN CONFLICT ZONE MARKINGS LOCATED AT ALL DRIVEWAYS AND INTERSECTIONS (SEE DETAIL TO THE RIGHT)
- DRIVEWAYS & INTERSECTIONS ARE STANDARDIZED WITH ROUNDED CURB EXTENSIONS. ALL CURB RADII RANGING FROM 15' TO 25'
- FOR PARKING SPACES IN LOCATIONS WITH A CURB RADIUS OF 15', A TANGENT LENGTH OF 20' MIN. WILL BE PROVIDED - FOR LOCATIONS WITH A CURB RADIUS OF 25', A TANGENT LENGTH OF 50' MIN, WILL BE PROVIDED TO ACCOMMODATE NECESSARY SIGHT DISTANCE
- 2' GUTTER IS FROM SURVEY PROVIDED BY PERMANENT PROJECT CONSULTANT, AND FIELD VERIFIED 8/13/2020 BY CITY OF OJAI DEPARTMENT OF PUBLIC WORKS.
- DELINEATORS THAT CONFLICT WITH MANHOLE/SEWER ACCESS TO BE VERIFIED IN-FIELD AND ADJUSTED DURING IMPLEMENTATION AS NECESSARY

### MATERIAL SPECIFICATIONS

- BUFFER HATCH: WHITE HOTLINE TRAFFIC PAINT 6" WIDE.
- BIKE LANE/PARKING STRIPING: WHITE HOTLINE TRAFFIC PAINT 6" WIDE (SEE PDF PAGES 24-33)
- CONFLICT ZONE MARKINGS: GREEN HOTLINE TRAFFIC PAINT
- CLOSING TURN LANES: YELLOW HOTLINE TRAFFIC PAINT 6"
- DELINEATORS: ZICLA CYCLE LANE SEPARATOR (SEE PAGES S15-S17 FOR DETAILS)
- PLANTERS IN THE PARKING LANE: ZICLA PLANTER (SEE PAGES \$15-\$17 FOR DETAILS)
- PROJECT INFORMATION BANNERS TO BE ATTACHED TO EXISTING LIGHT POLES WHERE INDICATED ON THE PLAN (SEE PAGES \$18-\$19 FOR SPECIFICATIONS)