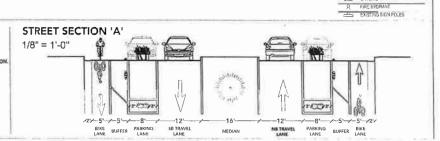

### GENERAL DRAWING NOTES

- GRAY STRIPING INDICATES EXISTING STRIPING ALONG MARICOPA HWY
- 2. RED STRIPING INDICATES EXISTING STRIPING TO BE REMOVED FOR DEMONSTRATION, AND WILL BE PUT BACK IN PLACE AT THE END OF THE DEMONSTRATION
- GREEN CONFLICT ZONE MARKINGS LOCATED AT ALL DRIVEWAYS AND INTERSECTIONS (SEE DETAIL TO THE RIGHT)
- DRIVEWAYS & INTERSECTIONS ARE STANDARDIZED WITH ROUNDED CURB EXTENSIONS. ALL CURB RADII RANGING FROM 15' TO 25'
- FOR PARKING SPACES IN LOCATIONS WITH A CURB RADIUS OF 15', A TANGENT LENGTH OF 20' MIN. WILL BE PROVIDED - FOR LOCATIONS WITH A CURB RADIUS OF 25', A TANGENT LENGTH OF 50' MIN, WILL BE PROVIDED TO ACCOMMODATE NECESSARY SIGHT DISTANCE
- 2' GUTTER IS FROM SURVEY PROVIDED BY PERMANENT PROJECT CONSULTANT, AND FIELD VERIFIED 8/13/2020 BY CITY OF OJAI DEPARTMENT OF PUBLIC WORKS.
- DELINEATORS THAT CONFLICT WITH MANHOLE/SEWER ACCESS TO BE VERIFIED IN-FIELD AND ADJUSTED DURING IMPLEMENTATION AS NECESSARY

### MATERIAL SPECIFICATIONS

- BUFFER HATCH: WHITE HOTLINE TRAFFIC PAINT 6" WIDE.
- BIKE LANE/PARKING STRIPING: WHITE HOTLINE TRAFFIC PAINT 6" WIDE (SEE PDF PAGES 24-33)
- CONFLICT ZONE MARKINGS: GREEN HOTLINE TRAFFIC PAINT
- CLOSING TURN LANES: YELLOW HOTLINE TRAFFIC PAINT 6"
- DELINEATORS: ZICLA CYCLE LANE SEPARATOR (SEE PAGES S15-S17 FOR DETAILS)
- PLANTERS IN THE PARKING LANE: ZICLA PLANTER (SEE PAGES \$15-\$17 FOR DETAILS)
- PROJECT INFORMATION BANNERS TO BE ATTACHED TO EXISTING LIGHT POLES WHERE INDICATED ON THE PLAN (SEE PAGES \$18-\$19 FOR SPECIFICATIONS)