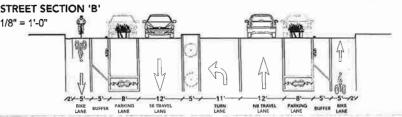

### GENERAL DRAWING NOTES

- GRAY STRIPING INDICATES EXISTING STRIPING ALONG MARICOPA HWY
- 2. RED STRIPING INDICATES EXISTING STRIPING TO BE REMOVED FOR DEMONSTRATION, AND WILL BE PUT BACK IN PLACE AT THE END OF THE DEMONSTRATION
- GREEN CONFLICT ZONE MARKINGS LOCATED AT ALL DRIVEWAYS AND INTERSECTIONS (SEE DETAIL TO THE RIGHT)
- DRIVEWAYS & INTERSECTIONS ARE STANDARDIZED WITH ROUNDED CURB EXTENSIONS. ALL CURB RADII RANGING FROM 15' TO 25'
- FOR PARKING SPACES IN LOCATIONS WITH A CURB RADIUS OF 15', A TANGENT LENGTH OF 20' MIN. WILL BE PROVIDED - FOR LOCATIONS WITH A CURB RADIUS OF 25', A TANGENT LENGTH OF 50' MIN, WILL BE PROVIDED TO ACCOMMODATE NECESSARY SIGHT DISTANCE
- 2' GUTTER IS FROM SURVEY PROVIDED BY PERMANENT PROJECT CONSULTANT, AND FIELD VERIFIED 8/13/2020 BY CITY OF OJAI DEPARTMENT OF PUBLIC WORKS.
- DELINEATORS THAT CONFLICT WITH MANHOLE/SEWER ACCESS TO BE VERIFIED IN-FIELD AND ADJUSTED DURING IMPLEMENTATION AS NECESSARY

### MATERIAL SPECIFICATIONS

- BUFFER HATCH: WHITE HOTLINE TRAFFIC PAINT 6" WIDE.
- BIKE LANE/PARKING STRIPING: WHITE HOTLINE TRAFFIC PAINT 6" WIDE (SEE PDF PAGES 24-33)
- CONFLICT ZONE MARKINGS: GREEN HOTLINE TRAFFIC PAINT
- CLOSING TURN LANES: YELLOW HOTLINE TRAFFIC PAINT 6"
- DELINEATORS: ZICLA CYCLE LANE SEPARATOR (SEE PAGES S15-S17 FOR DETAILS)
- PLANTERS IN THE PARKING LANE: ZICLA PLANTER (SEE PAGES \$15-\$17 FOR DETAILS)
- PROJECT INFORMATION BANNERS TO BE ATTACHED TO EXISTING LIGHT POLES WHERE INDICATED ON THE PLAN (SEE PAGES \$18-\$19 FOR SPECIFICATIONS)