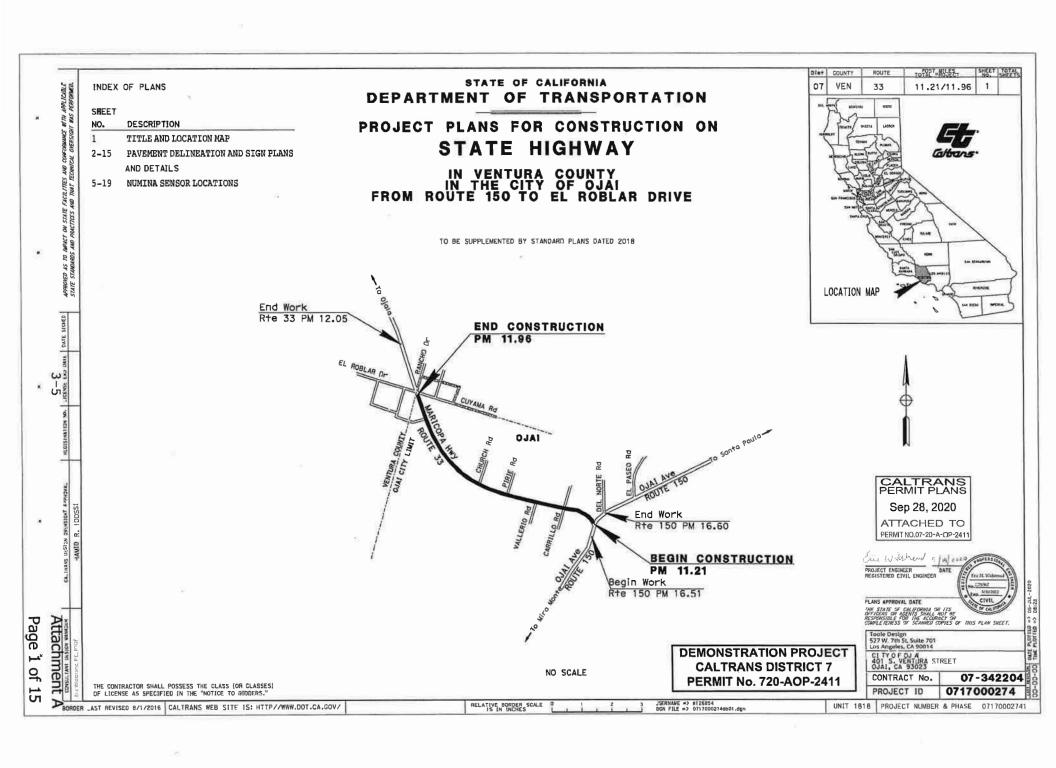

# Demonstration Project:

A demonstration of the Maricopa Highway lane reduction is widely recognized as the best approach to "test drive" the lane reduction and related pedestrian and bike improvements. A demonstration of the lane reduction concept with parking protected bike lanes and curb extensions has been permitted through a SCAG administered grant for \$430,000. The demonstration plans and are included as attachments A. For a larger/zoom able version go to the City's web page and open the "Public Works Department" pulldown tab, and the pulldown menu has a "Go Ojai Demonstration Project" link, or follow the link under the Public Works Department webpage, under ATP Project. Or contact the Public Works Department at 805-646-5581, extension 200 and request a pdf copy. The demonstration implementation schedule is included as attachment B.