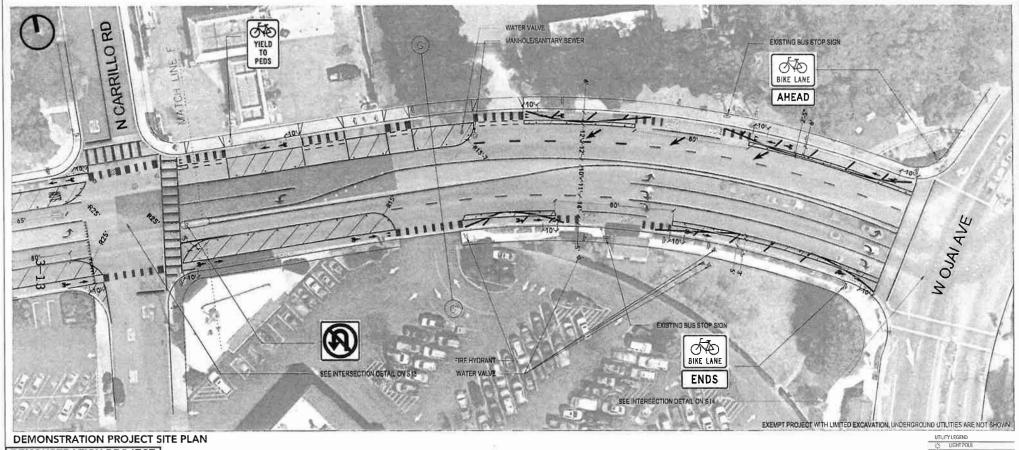

# Demonstration Project:

A demonstration of the Maricopa Highway lane reduction is widely recognized as the best approach to "test drive" the lane reduction and related pedestrian and bike improvements. A demonstration of the lane reduction concept with parking protected bike lanes and curb extensions has been permitted through a SCAG administered grant for \$430,000. The demonstration plans and are included as attachments A. For a larger/zoom able version go to the City's web page and open the "Public Works Department" pulldown tab, and the pulldown menu has a "Go Ojai Demonstration Project" link, or follow the link under the Public Works Department webpage, under ATP Project. Or contact the Public Works Department at 805-646-5581, extension 200 and request a pdf copy. The demonstration implementation schedule is included as attachment B.

### GENERAL DRAWING NOTES

- GRAY STRIPING INDICATES EXISTING STRIPING ALONG MARICOPA HWY
- 2. RED STRIPING INDICATES EXISTING STRIPING TO BE REMOVED FOR DEMONSTRATION, AND WILL BE PUT BACK IN PLACE AT THE END OF THE DEMONSTRATION
- GREEN CONFLICT ZONE MARKINGS LOCATED AT ALL DRIVEWAYS AND INTERSECTIONS (SEE DETAIL TO THE RIGHT)
- DRIVEWAYS & INTERSECTIONS ARE STANDARDIZED WITH ROUNDED CURB EXTENSIONS. ALL CURB RADII RANGING FROM 15' TO 25'
- FOR PARKING SPACES IN LOCATIONS WITH A CURB RADIUS OF 15', A TANGENT LENGTH OF 20' MIN. WILL BE PROVIDED - FOR LOCATIONS WITH A CURB RADIUS OF 25', A TANGENT LENGTH OF 50' MIN, WILL BE PROVIDED TO ACCOMMODATE NECESSARY SIGHT DISTANCE
- 2' GUTTER IS FROM SURVEY PROVIDED BY PERMANENT PROJECT CONSULTANT, AND FIELD VERIFIED 8/13/2020 BY CITY OF OJAI DEPARTMENT OF PUBLIC WORKS.
- DELINEATORS THAT CONFLICT WITH MANHOLE/SEWER ACCESS TO BE VERIFIED IN-FIELD AND ADJUSTED DURING IMPLEMENTATION AS NECESSARY

♠ WATER VALVE

CATCH BASIN

R FIRE HYDRANT
EXISTING SIGN POLES

DEMONSTRATION PROJECT CALTRANS DISTRICT 7 PERMIT # 720-AOP-2411

NOTES

1. EXISTING STRIPING AND PAVEMENT MARKINGS ARE SHOWN IN GRAY, STRIPING AND PAVEMENT MARKINGS