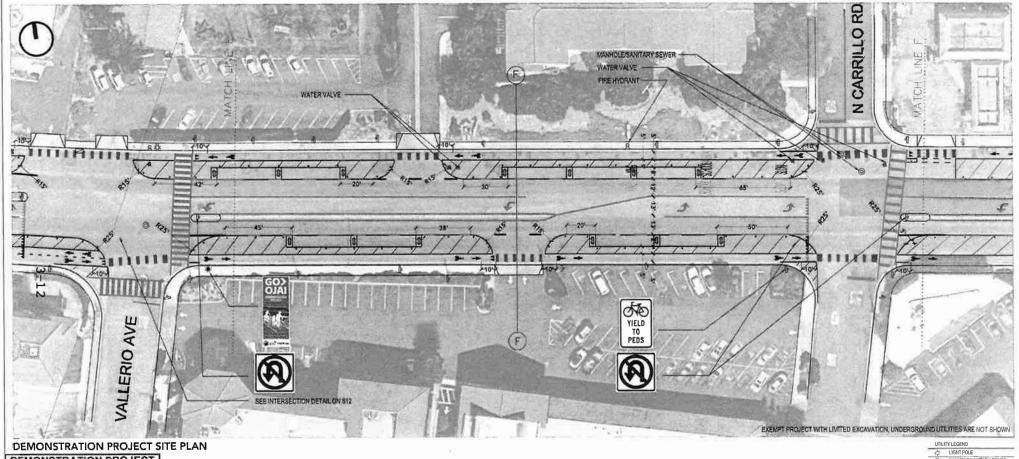

### GENERAL DRAWING NOTES

- GRAY STRIPING INDICATES EXISTING STRIPING ALONG MARICOPA HWY
- 2. RED STRIPING INDICATES EXISTING STRIPING TO BE REMOVED FOR DEMONSTRATION, AND WILL BE PUT BACK IN PLACE AT THE END OF THE DEMONSTRATION
- GREEN CONFLICT ZONE MARKINGS LOCATED AT ALL DRIVEWAYS AND INTERSECTIONS (SEE DETAIL TO THE RIGHT)
- DRIVEWAYS & INTERSECTIONS ARE STANDARDIZED WITH ROUNDED CURB EXTENSIONS. ALL CURB RADII RANGING FROM 15' TO 25'
- FOR PARKING SPACES IN LOCATIONS WITH A CURB RADIUS OF 15', A TANGENT LENGTH OF 20' MIN. WILL BE PROVIDED - FOR LOCATIONS WITH A CURB RADIUS OF 25', A TANGENT LENGTH OF 50' MIN, WILL BE PROVIDED TO ACCOMMODATE NECESSARY SIGHT DISTANCE
- 2' GUTTER IS FROM SURVEY PROVIDED BY PERMANENT PROJECT CONSULTANT, AND FIELD VERIFIED 8/13/2020 BY CITY OF OJAI DEPARTMENT OF PUBLIC WORKS.
- DELINEATORS THAT CONFLICT WITH MANHOLE/SEWER ACCESS TO BE VERIFIED IN-FIELD AND ADJUSTED DURING IMPLEMENTATION AS NECESSARY

### MATERIAL SPECIFICATIONS

- BUFFER HATCH: WHITE HOTLINE TRAFFIC PAINT 6" WIDE.
- BIKE LANE/PARKING STRIPING: WHITE HOTLINE TRAFFIC PAINT 6" WIDE (SEE PDF PAGES 24-33)
- CONFLICT ZONE MARKINGS: GREEN HOTLINE TRAFFIC PAINT
- CLOSING TURN LANES: YELLOW HOTLINE TRAFFIC PAINT 6"
- DELINEATORS: ZICLA CYCLE LANE SEPARATOR (SEE PAGES S15-S17 FOR DETAILS)
- PLANTERS IN THE PARKING LANE: ZICLA PLANTER (SEE PAGES \$15-\$17 FOR DETAILS)
- PROJECT INFORMATION BANNERS TO BE ATTACHED TO EXISTING LIGHT POLES WHERE INDICATED ON THE PLAN (SEE PAGES \$18-\$19 FOR SPECIFICATIONS)

### PAVEMENT MARKING DETAILS

TYPICAL CONFLICT ZONE MARKING

VARIES PER WIDTH OF

**BIKE CONFLICT AREA** 

TYPICAL BIKE LANE EGRESS FROM A SIDE STREET DETAIL

BIKE SYMBOL / YIELD MARKINGS

DIRECTIONAL ARROWS

TYPICAL BUS STOP DETAIL

### **UTILITY LEGEND**

↓
↓
LIGHT POLE

MANHOLE / SANITARY SEWER

A WATER VALVE

CATCH BASIN

EXISTING SIGN POLES

**DEMONSTRATION PROJECT CALTRANS DISTRICT 7** PERMIT # 720-AOP-2411

S STREET PLANS INC.
PEARAGE TRUSPEROUSE, SUITE 4.
SOUTH MANUE, FLY 314.3