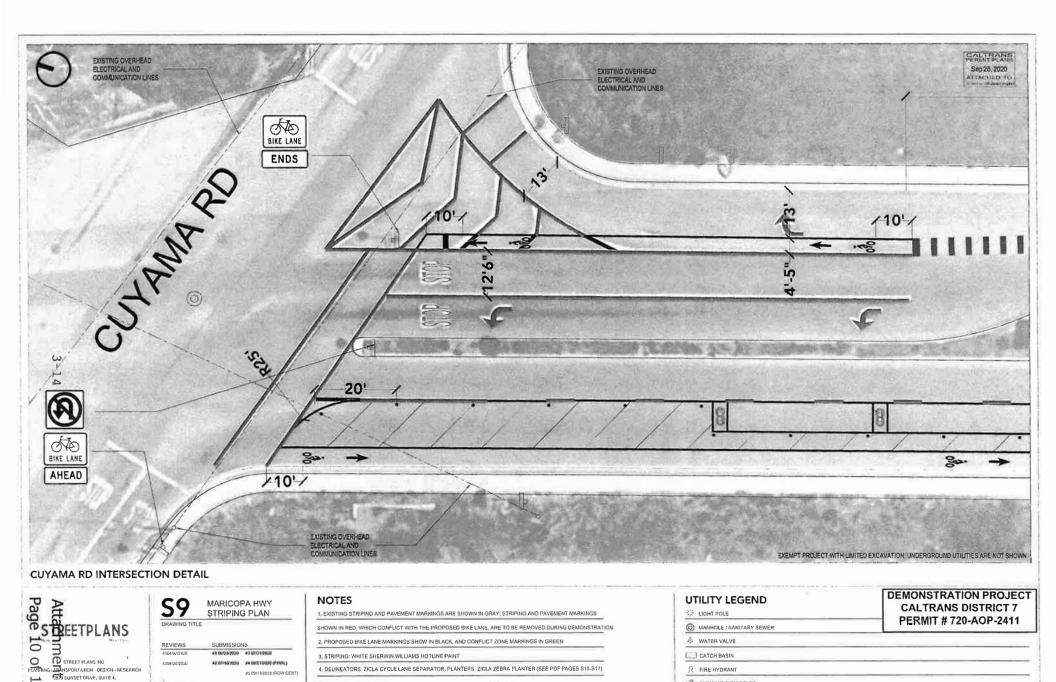

### GENERAL DRAWING NOTES

- GRAY STRIPING INDICATES EXISTING STRIPING ALONG MARICOPA HWY
- 2. RED STRIPING INDICATES EXISTING STRIPING TO BE REMOVED FOR DEMONSTRATION, AND WILL BE PUT BACK IN PLACE AT THE END OF THE DEMONSTRATION
- GREEN CONFLICT ZONE MARKINGS LOCATED AT ALL DRIVEWAYS AND INTERSECTIONS (SEE DETAIL TO THE RIGHT)
- DRIVEWAYS & INTERSECTIONS ARE STANDARDIZED WITH ROUNDED CURB EXTENSIONS. ALL CURB RADII RANGING FROM 15' TO 25'
- FOR PARKING SPACES IN LOCATIONS WITH A CURB RADIUS OF 15', A TANGENT LENGTH OF 20' MIN. WILL BE PROVIDED - FOR LOCATIONS WITH A CURB RADIUS OF 25', A TANGENT LENGTH OF 50' MIN, WILL BE PROVIDED TO ACCOMMODATE NECESSARY SIGHT DISTANCE
- 2' GUTTER IS FROM SURVEY PROVIDED BY PERMANENT PROJECT CONSULTANT, AND FIELD VERIFIED 8/13/2020 BY CITY OF OJAI DEPARTMENT OF PUBLIC WORKS.
- DELINEATORS THAT CONFLICT WITH MANHOLE/SEWER ACCESS TO BE VERIFIED IN-FIELD AND ADJUSTED DURING IMPLEMENTATION AS NECESSARY

### MATERIAL SPECIFICATIONS

- BUFFER HATCH: WHITE HOTLINE TRAFFIC PAINT 6" WIDE.
- BIKE LANE/PARKING STRIPING: WHITE HOTLINE TRAFFIC PAINT 6" WIDE (SEE PDF PAGES 24-33)
- CONFLICT ZONE MARKINGS: GREEN HOTLINE TRAFFIC PAINT
- CLOSING TURN LANES: YELLOW HOTLINE TRAFFIC PAINT 6"
- DELINEATORS: ZICLA CYCLE LANE SEPARATOR (SEE PAGES S15-S17 FOR DETAILS)
- PLANTERS IN THE PARKING LANE: ZICLA PLANTER (SEE PAGES \$15-\$17 FOR DETAILS)
- PROJECT INFORMATION BANNERS TO BE ATTACHED TO EXISTING LIGHT POLES WHERE INDICATED ON THE PLAN (SEE PAGES \$18-\$19 FOR SPECIFICATIONS)

NOTES

#2 07/10/2028 #4 08/2 1/2020 (FINAL) #5 09/11/2020 (ROW CERT) 1:20 SCALE

1, EXISTING STRIPING AND PAVEMENT MARKINGS ARE SHOWN IN GRAY, STRIPING AND PAVEMENT MARKINGS SHOWN IN RED, WHICH CONFLICT WITH THE PROPOSED BIKE LANE, ARE TO BE REMOVED DURING DEMONSTRATION 2. PROPOSED BIKE LANE MARKINGS SHOW IN BLACK, AND CONFLICT ZONE MARKINGS IN GREEN 3. ETRIPING: WHITE SHERWIN WILLIAMS HOTLING PAINT 4, DELINEATORS, ZICLA CYCLE LANE SEPARATOR, PLANTERS: ZICLA ZEBRA PLANTER (SEE PDF PAGES \$15-\$17) 5, SIGNAGE: MUTCO SIGNS TO BE AFFIXED TO EXISTING POLES WHERE INDICATED, PROJECT BANNERS TO BE AFFIXED TO EXISTING LIGHT POLES WHERE INDICATED (SEE PDF PAGE 19 FOR MORE DETAILS).