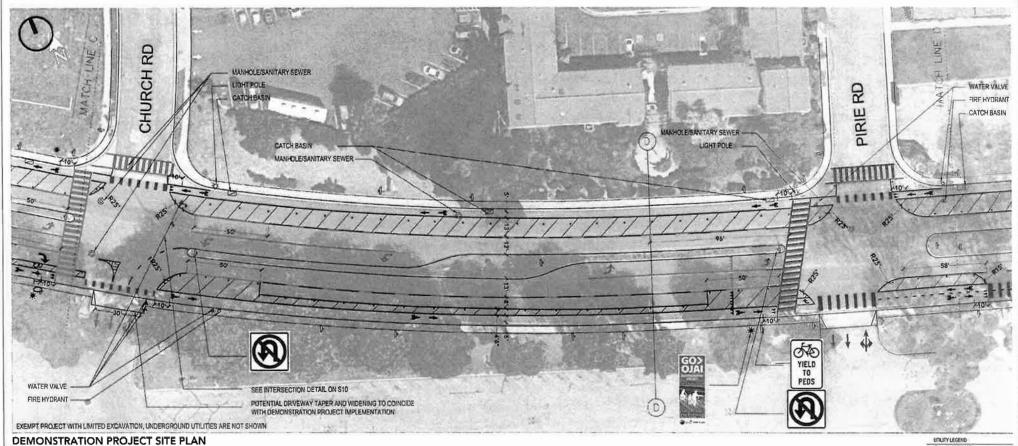

### GENERAL DRAWING NOTES

- GRAY STRIPING INDICATES EXISTING STRIPING ALONG MARICOPA HWY
- 2. RED STRIPING INDICATES EXISTING STRIPING TO BE REMOVED FOR DEMONSTRATION, AND WILL BE PUT BACK IN PLACE AT THE END OF THE DEMONSTRATION
- GREEN CONFLICT ZONE MARKINGS LOCATED AT ALL DRIVEWAYS AND INTERSECTIONS (SEE DETAIL TO THE RIGHT)
- DRIVEWAYS & INTERSECTIONS ARE STANDARDIZED WITH ROUNDED CURB EXTENSIONS. ALL CURB RADII RANGING FROM 15' TO 25'
- FOR PARKING SPACES IN LOCATIONS WITH A CURB RADIUS OF 15', A TANGENT LENGTH OF 20' MIN. WILL BE PROVIDED - FOR LOCATIONS WITH A CURB RADIUS OF 25', A TANGENT LENGTH OF 50' MIN, WILL BE PROVIDED TO ACCOMMODATE NECESSARY SIGHT DISTANCE
- 2' GUTTER IS FROM SURVEY PROVIDED BY PERMANENT PROJECT CONSULTANT, AND FIELD VERIFIED 8/13/2020 BY CITY OF OJAI DEPARTMENT OF PUBLIC WORKS.
- DELINEATORS THAT CONFLICT WITH MANHOLE/SEWER ACCESS TO BE VERIFIED IN-FIELD AND ADJUSTED DURING IMPLEMENTATION AS NECESSARY

### MATERIAL SPECIFICATIONS

- BUFFER HATCH: WHITE HOTLINE TRAFFIC PAINT 6" WIDE.
- BIKE LANE/PARKING STRIPING: WHITE HOTLINE TRAFFIC PAINT 6" WIDE (SEE PDF PAGES 24-33)
- CONFLICT ZONE MARKINGS: GREEN HOTLINE TRAFFIC PAINT
- CLOSING TURN LANES: YELLOW HOTLINE TRAFFIC PAINT 6"
- DELINEATORS: ZICLA CYCLE LANE SEPARATOR (SEE PAGES S15-S17 FOR DETAILS)
- PLANTERS IN THE PARKING LANE: ZICLA PLANTER (SEE PAGES \$15-\$17 FOR DETAILS)
- PROJECT INFORMATION BANNERS TO BE ATTACHED TO EXISTING LIGHT POLES WHERE INDICATED ON THE PLAN (SEE PAGES \$18-\$19 FOR SPECIFICATIONS)

### PAVEMENT MARKING DETAILS

TYPICAL CONFLICT ZONE MARKING

VARIES PER WIDTH OF

**BIKE CONFLICT AREA** 

TYPICAL BIKE LANE EGRESS FROM A SIDE STREET DETAIL

BIKE SYMBOL / YIELD MARKINGS

DIRECTIONAL ARROWS

TYPICAL BUS STOP DETAIL

### **UTILITY LEGEND**

↓
↓
LIGHT POLE

MANHOLE / SANITARY SEWER

A WATER VALVE

CATCH BASIN

EXISTING SIGN POLES

**DEMONSTRATION PROJECT CALTRANS DISTRICT 7** PERMIT # 720-AOP-2411

S STREET PLANS INC.
PEARAGE TRUSPEROUSE, SUITE 4.
SOUTH MANUE, FLY 314.3