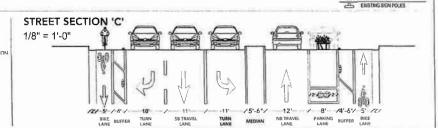

### MATERIAL SPECIFICATIONS

- BUFFER HATCH: WHITE HOTLINE TRAFFIC PAINT 6" WIDE.
- BIKE LANE/PARKING STRIPING: WHITE HOTLINE TRAFFIC PAINT 6" WIDE (SEE PDF PAGES 24-33)
- CONFLICT ZONE MARKINGS: GREEN HOTLINE TRAFFIC PAINT
- CLOSING TURN LANES: YELLOW HOTLINE TRAFFIC PAINT 6"
- DELINEATORS: ZICLA CYCLE LANE SEPARATOR (SEE PAGES S15-S17 FOR DETAILS)
- PLANTERS IN THE PARKING LANE: ZICLA PLANTER (SEE PAGES \$15-\$17 FOR DETAILS)
- PROJECT INFORMATION BANNERS TO BE ATTACHED TO EXISTING LIGHT POLES WHERE INDICATED ON THE PLAN (SEE PAGES \$18-\$19 FOR SPECIFICATIONS)