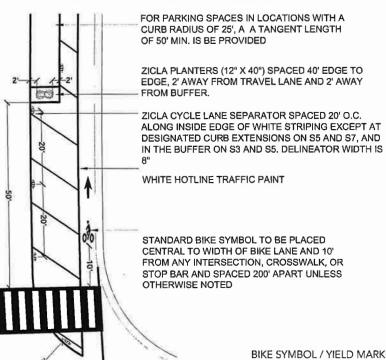

### MATERIAL SPECIFICATIONS

- BUFFER HATCH: WHITE HOTLINE TRAFFIC PAINT 6" WIDE.
- BIKE LANE/PARKING STRIPING: WHITE HOTLINE TRAFFIC PAINT 6" WIDE (SEE PDF PAGES 24-33)
- CONFLICT ZONE MARKINGS: GREEN HOTLINE TRAFFIC PAINT
- CLOSING TURN LANES: YELLOW HOTLINE TRAFFIC PAINT 6"
- DELINEATORS: ZICLA CYCLE LANE SEPARATOR (SEE PAGES S15-S17 FOR DETAILS)
- PLANTERS IN THE PARKING LANE: ZICLA PLANTER (SEE PAGES \$15-\$17 FOR DETAILS)
- PROJECT INFORMATION BANNERS TO BE ATTACHED TO EXISTING LIGHT POLES WHERE INDICATED ON THE PLAN (SEE PAGES \$18-\$19 FOR SPECIFICATIONS)

4, DELINEATORS: ZICLA CYCLE LANE SEPARATOR, PLANTERS: ZICLA ZEBRA PLANTER (SEE S15-S17)

S FRE HYDRANI

CALTRANS DISTRICT 7 PERMIT # 720-AOP-2411

Page STREET PLANS
OF STREET PLANS NO.
OF STREE

STEROGRAPH STREET PLANS CHIS