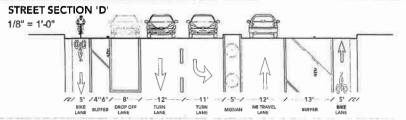

### GENERAL DRAWING NOTES

- GRAY STRIPING INDICATES EXISTING STRIPING ALONG MARICOPA HWY
- 2. RED STRIPING INDICATES EXISTING STRIPING TO BE REMOVED FOR DEMONSTRATION, AND WILL BE PUT BACK IN PLACE AT THE END OF THE DEMONSTRATION
- GREEN CONFLICT ZONE MARKINGS LOCATED AT ALL DRIVEWAYS AND INTERSECTIONS (SEE DETAIL TO THE RIGHT)
- DRIVEWAYS & INTERSECTIONS ARE STANDARDIZED WITH ROUNDED CURB EXTENSIONS. ALL CURB RADII RANGING FROM 15' TO 25'
- FOR PARKING SPACES IN LOCATIONS WITH A CURB RADIUS OF 15', A TANGENT LENGTH OF 20' MIN. WILL BE PROVIDED - FOR LOCATIONS WITH A CURB RADIUS OF 25', A TANGENT LENGTH OF 50' MIN, WILL BE PROVIDED TO ACCOMMODATE NECESSARY SIGHT DISTANCE
- 2' GUTTER IS FROM SURVEY PROVIDED BY PERMANENT PROJECT CONSULTANT, AND FIELD VERIFIED 8/13/2020 BY CITY OF OJAI DEPARTMENT OF PUBLIC WORKS.
- DELINEATORS THAT CONFLICT WITH MANHOLE/SEWER ACCESS TO BE VERIFIED IN-FIELD AND ADJUSTED DURING IMPLEMENTATION AS NECESSARY

### MATERIAL SPECIFICATIONS

- BUFFER HATCH: WHITE HOTLINE TRAFFIC PAINT 6" WIDE.
- BIKE LANE/PARKING STRIPING: WHITE HOTLINE TRAFFIC PAINT 6" WIDE (SEE PDF PAGES 24-33)
- CONFLICT ZONE MARKINGS: GREEN HOTLINE TRAFFIC PAINT
- CLOSING TURN LANES: YELLOW HOTLINE TRAFFIC PAINT 6"
- DELINEATORS: ZICLA CYCLE LANE SEPARATOR (SEE PAGES S15-S17 FOR DETAILS)
- PLANTERS IN THE PARKING LANE: ZICLA PLANTER (SEE PAGES \$15-\$17 FOR DETAILS)
- PROJECT INFORMATION BANNERS TO BE ATTACHED TO EXISTING LIGHT POLES WHERE INDICATED ON THE PLAN (SEE PAGES \$18-\$19 FOR SPECIFICATIONS)