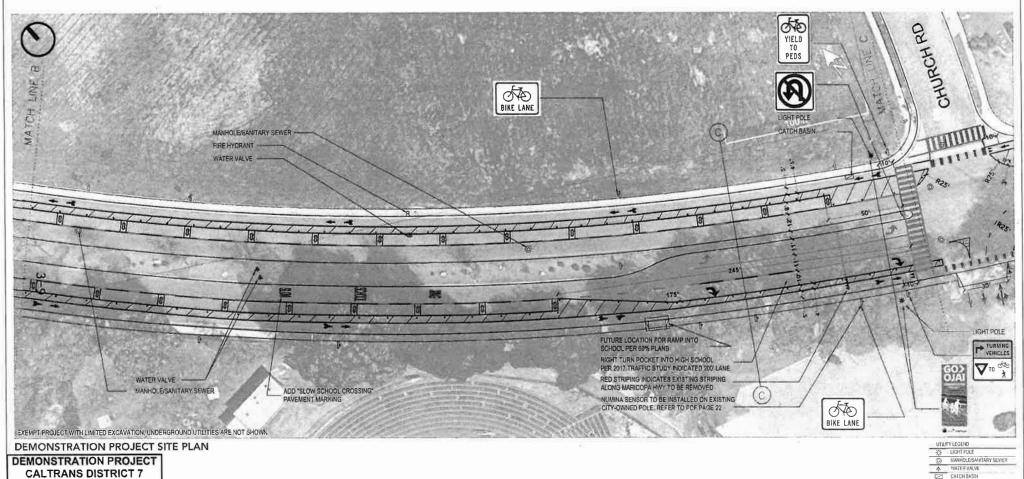

### GENERAL DRAWING NOTES

- GRAY STRIPING INDICATES EXISTING STRIPING ALONG MARICOPA HWY
- 2. RED STRIPING INDICATES EXISTING STRIPING TO BE REMOVED FOR DEMONSTRATION, AND WILL BE PUT BACK IN PLACE AT THE END OF THE DEMONSTRATION
- GREEN CONFLICT ZONE MARKINGS LOCATED AT ALL DRIVEWAYS AND INTERSECTIONS (SEE DETAIL TO THE RIGHT)
- DRIVEWAYS & INTERSECTIONS ARE STANDARDIZED WITH ROUNDED CURB EXTENSIONS. ALL CURB RADII RANGING FROM 15' TO 25'
- FOR PARKING SPACES IN LOCATIONS WITH A CURB RADIUS OF 15', A TANGENT LENGTH OF 20' MIN. WILL BE PROVIDED - FOR LOCATIONS WITH A CURB RADIUS OF 25', A TANGENT LENGTH OF 50' MIN, WILL BE PROVIDED TO ACCOMMODATE NECESSARY SIGHT DISTANCE
- 2' GUTTER IS FROM SURVEY PROVIDED BY PERMANENT PROJECT CONSULTANT, AND FIELD VERIFIED 8/13/2020 BY CITY OF OJAI DEPARTMENT OF PUBLIC WORKS.
- DELINEATORS THAT CONFLICT WITH MANHOLE/SEWER ACCESS TO BE VERIFIED IN-FIELD AND ADJUSTED DURING IMPLEMENTATION AS NECESSARY

### MATERIAL SPECIFICATIONS

- BUFFER HATCH: WHITE HOTLINE TRAFFIC PAINT 6" WIDE.
- BIKE LANE/PARKING STRIPING: WHITE HOTLINE TRAFFIC PAINT 6" WIDE (SEE PDF PAGES 24-33)
- CONFLICT ZONE MARKINGS: GREEN HOTLINE TRAFFIC PAINT
- CLOSING TURN LANES: YELLOW HOTLINE TRAFFIC PAINT 6"
- DELINEATORS: ZICLA CYCLE LANE SEPARATOR (SEE PAGES S15-S17 FOR DETAILS)
- PLANTERS IN THE PARKING LANE: ZICLA PLANTER (SEE PAGES \$15-\$17 FOR DETAILS)
- PROJECT INFORMATION BANNERS TO BE ATTACHED TO EXISTING LIGHT POLES WHERE INDICATED ON THE PLAN (SEE PAGES \$18-\$19 FOR SPECIFICATIONS)

### PAVEMENT MARKING DETAILS

TYPICAL CONFLICT ZONE MARKING

VARIES PER WIDTH OF

**BIKE CONFLICT AREA** 

TYPICAL BIKE LANE EGRESS FROM A SIDE STREET DETAIL

BIKE SYMBOL / YIELD MARKINGS

DIRECTIONAL ARROWS

TYPICAL BUS STOP DETAIL

♠ WATER VALVE

CATCH BASIN

R FIRE HYDRANT
EXISTING SIGN POLES

DEMONSTRATION PROJECT CALTRANS DISTRICT 7 PERMIT # 720-AOP-2411

NOTES

1. EXISTING STRIPING AND PAVEMENT MARKINGS ARE SHOWN IN GRAY, STRIPING AND PAVEMENT MARKINGS