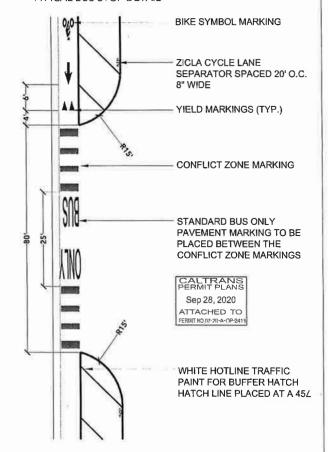

### GENERAL DRAWING NOTES

- GRAY STRIPING INDICATES EXISTING STRIPING ALONG MARICOPA HWY
- 2. RED STRIPING INDICATES EXISTING STRIPING TO BE REMOVED FOR DEMONSTRATION, AND WILL BE PUT BACK IN PLACE AT THE END OF THE DEMONSTRATION
- GREEN CONFLICT ZONE MARKINGS LOCATED AT ALL DRIVEWAYS AND INTERSECTIONS (SEE DETAIL TO THE RIGHT)
- DRIVEWAYS & INTERSECTIONS ARE STANDARDIZED WITH ROUNDED CURB EXTENSIONS. ALL CURB RADII RANGING FROM 15' TO 25'
- FOR PARKING SPACES IN LOCATIONS WITH A CURB RADIUS OF 15', A TANGENT LENGTH OF 20' MIN. WILL BE PROVIDED - FOR LOCATIONS WITH A CURB RADIUS OF 25', A TANGENT LENGTH OF 50' MIN, WILL BE PROVIDED TO ACCOMMODATE NECESSARY SIGHT DISTANCE
- 2' GUTTER IS FROM SURVEY PROVIDED BY PERMANENT PROJECT CONSULTANT, AND FIELD VERIFIED 8/13/2020 BY CITY OF OJAI DEPARTMENT OF PUBLIC WORKS.
- DELINEATORS THAT CONFLICT WITH MANHOLE/SEWER ACCESS TO BE VERIFIED IN-FIELD AND ADJUSTED DURING IMPLEMENTATION AS NECESSARY

### MATERIAL SPECIFICATIONS

- BUFFER HATCH: WHITE HOTLINE TRAFFIC PAINT 6" WIDE.
- BIKE LANE/PARKING STRIPING: WHITE HOTLINE TRAFFIC PAINT 6" WIDE (SEE PDF PAGES 24-33)
- CONFLICT ZONE MARKINGS: GREEN HOTLINE TRAFFIC PAINT
- CLOSING TURN LANES: YELLOW HOTLINE TRAFFIC PAINT 6"
- DELINEATORS: ZICLA CYCLE LANE SEPARATOR (SEE PAGES S15-S17 FOR DETAILS)
- PLANTERS IN THE PARKING LANE: ZICLA PLANTER (SEE PAGES \$15-\$17 FOR DETAILS)
- PROJECT INFORMATION BANNERS TO BE ATTACHED TO EXISTING LIGHT POLES WHERE INDICATED ON THE PLAN (SEE PAGES \$18-\$19 FOR SPECIFICATIONS)

### PAVEMENT MARKING DETAILS

TYPICAL CONFLICT ZONE MARKING

VARIES PER WIDTH OF

**BIKE CONFLICT AREA** 

TYPICAL BIKE LANE EGRESS FROM A SIDE STREET DETAIL

BIKE SYMBOL / YIELD MARKINGS

DIRECTIONAL ARROWS

TYPICAL BUS STOP DETAIL