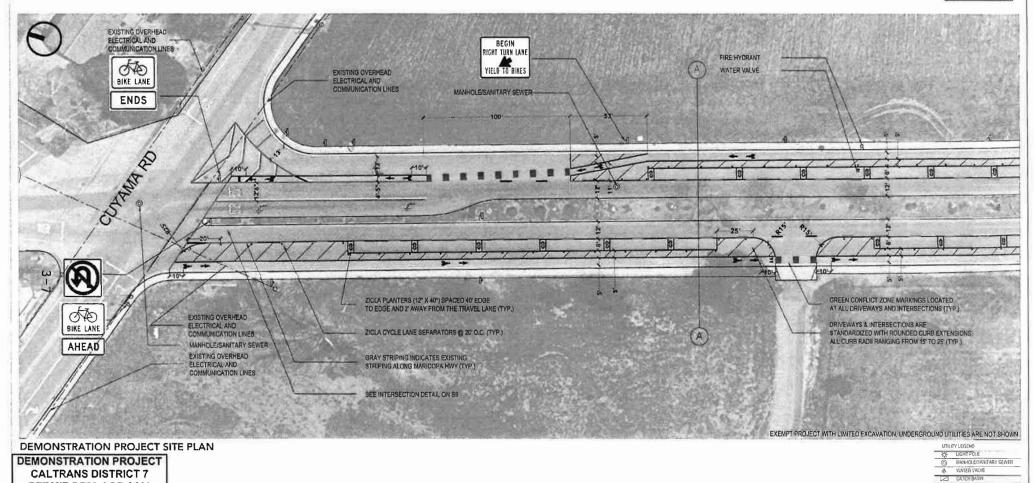

### GENERAL DRAWING NOTES

- GRAY STRIPING INDICATES EXISTING STRIPING ALONG MARICOPA HWY
- 2. RED STRIPING INDICATES EXISTING STRIPING TO BE REMOVED FOR DEMONSTRATION, AND WILL BE PUT BACK IN PLACE AT THE END OF THE DEMONSTRATION
- GREEN CONFLICT ZONE MARKINGS LOCATED AT ALL DRIVEWAYS AND INTERSECTIONS (SEE DETAIL TO THE RIGHT)
- DRIVEWAYS & INTERSECTIONS ARE STANDARDIZED WITH ROUNDED CURB EXTENSIONS. ALL CURB RADII RANGING FROM 15' TO 25'
- FOR PARKING SPACES IN LOCATIONS WITH A CURB RADIUS OF 15', A TANGENT LENGTH OF 20' MIN. WILL BE PROVIDED - FOR LOCATIONS WITH A CURB RADIUS OF 25', A TANGENT LENGTH OF 50' MIN, WILL BE PROVIDED TO ACCOMMODATE NECESSARY SIGHT DISTANCE
- 2' GUTTER IS FROM SURVEY PROVIDED BY PERMANENT PROJECT CONSULTANT, AND FIELD VERIFIED 8/13/2020 BY CITY OF OJAI DEPARTMENT OF PUBLIC WORKS.
- DELINEATORS THAT CONFLICT WITH MANHOLE/SEWER ACCESS TO BE VERIFIED IN-FIELD AND ADJUSTED DURING IMPLEMENTATION AS NECESSARY

### MATERIAL SPECIFICATIONS

- BUFFER HATCH: WHITE HOTLINE TRAFFIC PAINT 6" WIDE.
- BIKE LANE/PARKING STRIPING: WHITE HOTLINE TRAFFIC PAINT 6" WIDE (SEE PDF PAGES 24-33)
- CONFLICT ZONE MARKINGS: GREEN HOTLINE TRAFFIC PAINT
- CLOSING TURN LANES: YELLOW HOTLINE TRAFFIC PAINT 6"
- DELINEATORS: ZICLA CYCLE LANE SEPARATOR (SEE PAGES S15-S17 FOR DETAILS)
- PLANTERS IN THE PARKING LANE: ZICLA PLANTER (SEE PAGES \$15-\$17 FOR DETAILS)
- PROJECT INFORMATION BANNERS TO BE ATTACHED TO EXISTING LIGHT POLES WHERE INDICATED ON THE PLAN (SEE PAGES \$18-\$19 FOR SPECIFICATIONS)

SCALE

MUTCD COMPLIANT SIGNS TO BE AFFIXED TO EXISTING POLES

### PAVEMENT MARKING DETAILS

TYPICAL CONFLICT ZONE MARKING

VARIES PER WIDTH OF

**BIKE CONFLICT AREA** 

TYPICAL BIKE LANE EGRESS FROM A SIDE STREET DETAIL

BIKE SYMBOL / YIELD MARKINGS

DIRECTIONAL ARROWS

TYPICAL BUS STOP DETAIL