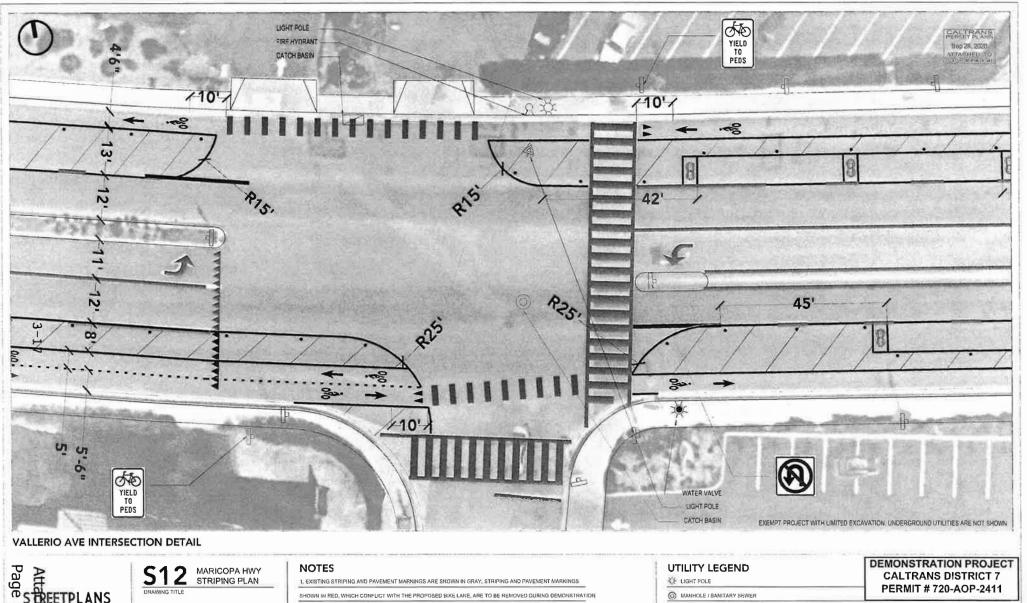

### GENERAL DRAWING NOTES

- GRAY STRIPING INDICATES EXISTING STRIPING ALONG MARICOPA HWY
- 2. RED STRIPING INDICATES EXISTING STRIPING TO BE REMOVED FOR DEMONSTRATION, AND WILL BE PUT BACK IN PLACE AT THE END OF THE DEMONSTRATION
- GREEN CONFLICT ZONE MARKINGS LOCATED AT ALL DRIVEWAYS AND INTERSECTIONS (SEE DETAIL TO THE RIGHT)
- DRIVEWAYS & INTERSECTIONS ARE STANDARDIZED WITH ROUNDED CURB EXTENSIONS. ALL CURB RADII RANGING FROM 15' TO 25'
- FOR PARKING SPACES IN LOCATIONS WITH A CURB RADIUS OF 15', A TANGENT LENGTH OF 20' MIN. WILL BE PROVIDED - FOR LOCATIONS WITH A CURB RADIUS OF 25', A TANGENT LENGTH OF 50' MIN, WILL BE PROVIDED TO ACCOMMODATE NECESSARY SIGHT DISTANCE
- 2' GUTTER IS FROM SURVEY PROVIDED BY PERMANENT PROJECT CONSULTANT, AND FIELD VERIFIED 8/13/2020 BY CITY OF OJAI DEPARTMENT OF PUBLIC WORKS.
- DELINEATORS THAT CONFLICT WITH MANHOLE/SEWER ACCESS TO BE VERIFIED IN-FIELD AND ADJUSTED DURING IMPLEMENTATION AS NECESSARY

### MATERIAL SPECIFICATIONS

- BUFFER HATCH: WHITE HOTLINE TRAFFIC PAINT 6" WIDE.
- BIKE LANE/PARKING STRIPING: WHITE HOTLINE TRAFFIC PAINT 6" WIDE (SEE PDF PAGES 24-33)
- CONFLICT ZONE MARKINGS: GREEN HOTLINE TRAFFIC PAINT
- CLOSING TURN LANES: YELLOW HOTLINE TRAFFIC PAINT 6"
- DELINEATORS: ZICLA CYCLE LANE SEPARATOR (SEE PAGES S15-S17 FOR DETAILS)
- PLANTERS IN THE PARKING LANE: ZICLA PLANTER (SEE PAGES \$15-\$17 FOR DETAILS)
- PROJECT INFORMATION BANNERS TO BE ATTACHED TO EXISTING LIGHT POLES WHERE INDICATED ON THE PLAN (SEE PAGES \$18-\$19 FOR SPECIFICATIONS)

NOTES

#2 07/10/2028 #4 08/2 1/2020 (FINAL) #5 09/11/2020 (ROW CERT) 1:20 SCALE

1, EXISTING STRIPING AND PAVEMENT MARKINGS ARE SHOWN IN GRAY, STRIPING AND PAVEMENT MARKINGS SHOWN IN RED, WHICH CONFLICT WITH THE PROPOSED BIKE LANE, ARE TO BE REMOVED DURING DEMONSTRATION 2. PROPOSED BIKE LANE MARKINGS SHOW IN BLACK, AND CONFLICT ZONE MARKINGS IN GREEN 3. ETRIPING: WHITE SHERWIN WILLIAMS HOTLING PAINT 4, DELINEATORS, ZICLA CYCLE LANE SEPARATOR, PLANTERS: ZICLA ZEBRA PLANTER (SEE PDF PAGES \$15-\$17) 5, SIGNAGE: MUTCO SIGNS TO BE AFFIXED TO EXISTING POLES WHERE INDICATED, PROJECT BANNERS TO BE AFFIXED TO EXISTING LIGHT POLES WHERE INDICATED (SEE PDF PAGE 19 FOR MORE DETAILS).