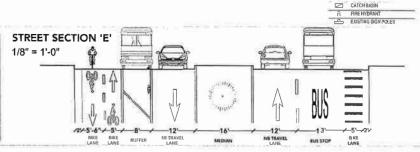

### GENERAL DRAWING NOTES

- GRAY STRIPING INDICATES EXISTING STRIPING ALONG MARICOPA HWY
- 2. RED STRIPING INDICATES EXISTING STRIPING TO BE REMOVED FOR DEMONSTRATION, AND WILL BE PUT BACK IN PLACE AT THE END OF THE DEMONSTRATION
- GREEN CONFLICT ZONE MARKINGS LOCATED AT ALL DRIVEWAYS AND INTERSECTIONS (SEE DETAIL TO THE RIGHT)
- DRIVEWAYS & INTERSECTIONS ARE STANDARDIZED WITH ROUNDED CURB EXTENSIONS. ALL CURB RADII RANGING FROM 15' TO 25'
- FOR PARKING SPACES IN LOCATIONS WITH A CURB RADIUS OF 15', A TANGENT LENGTH OF 20' MIN. WILL BE PROVIDED - FOR LOCATIONS WITH A CURB RADIUS OF 25', A TANGENT LENGTH OF 50' MIN, WILL BE PROVIDED TO ACCOMMODATE NECESSARY SIGHT DISTANCE
- 2' GUTTER IS FROM SURVEY PROVIDED BY PERMANENT PROJECT CONSULTANT, AND FIELD VERIFIED 8/13/2020 BY CITY OF OJAI DEPARTMENT OF PUBLIC WORKS.
- DELINEATORS THAT CONFLICT WITH MANHOLE/SEWER ACCESS TO BE VERIFIED IN-FIELD AND ADJUSTED DURING IMPLEMENTATION AS NECESSARY

### MATERIAL SPECIFICATIONS

- BUFFER HATCH: WHITE HOTLINE TRAFFIC PAINT 6" WIDE.
- BIKE LANE/PARKING STRIPING: WHITE HOTLINE TRAFFIC PAINT 6" WIDE (SEE PDF PAGES 24-33)
- CONFLICT ZONE MARKINGS: GREEN HOTLINE TRAFFIC PAINT
- CLOSING TURN LANES: YELLOW HOTLINE TRAFFIC PAINT 6"
- DELINEATORS: ZICLA CYCLE LANE SEPARATOR (SEE PAGES S15-S17 FOR DETAILS)
- PLANTERS IN THE PARKING LANE: ZICLA PLANTER (SEE PAGES \$15-\$17 FOR DETAILS)
- PROJECT INFORMATION BANNERS TO BE ATTACHED TO EXISTING LIGHT POLES WHERE INDICATED ON THE PLAN (SEE PAGES \$18-\$19 FOR SPECIFICATIONS)