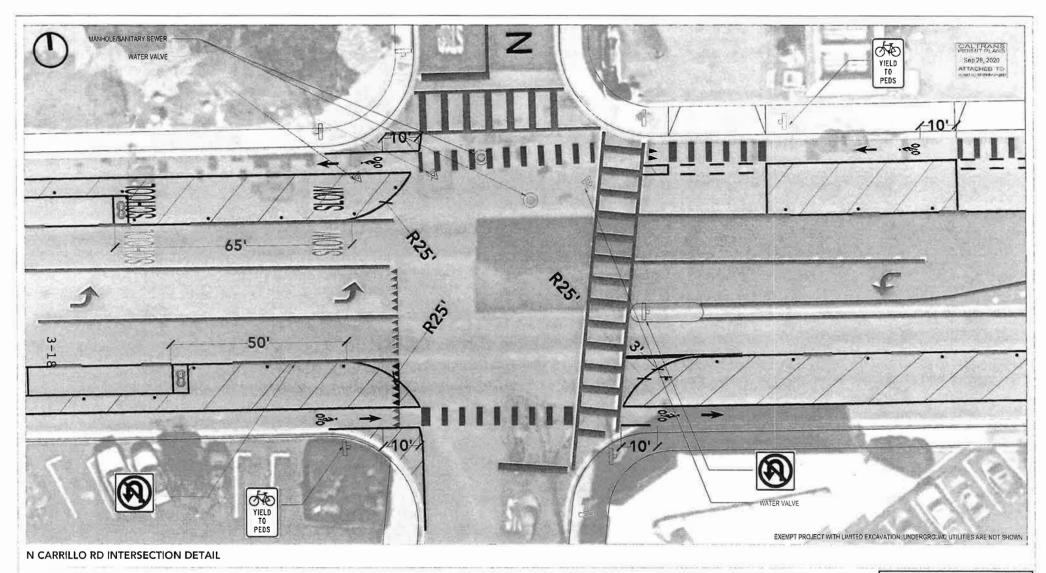

### GENERAL DRAWING NOTES

- GRAY STRIPING INDICATES EXISTING STRIPING ALONG MARICOPA HWY
- 2. RED STRIPING INDICATES EXISTING STRIPING TO BE REMOVED FOR DEMONSTRATION, AND WILL BE PUT BACK IN PLACE AT THE END OF THE DEMONSTRATION
- GREEN CONFLICT ZONE MARKINGS LOCATED AT ALL DRIVEWAYS AND INTERSECTIONS (SEE DETAIL TO THE RIGHT)
- DRIVEWAYS & INTERSECTIONS ARE STANDARDIZED WITH ROUNDED CURB EXTENSIONS. ALL CURB RADII RANGING FROM 15' TO 25'
- FOR PARKING SPACES IN LOCATIONS WITH A CURB RADIUS OF 15', A TANGENT LENGTH OF 20' MIN. WILL BE PROVIDED - FOR LOCATIONS WITH A CURB RADIUS OF 25', A TANGENT LENGTH OF 50' MIN, WILL BE PROVIDED TO ACCOMMODATE NECESSARY SIGHT DISTANCE
- 2' GUTTER IS FROM SURVEY PROVIDED BY PERMANENT PROJECT CONSULTANT, AND FIELD VERIFIED 8/13/2020 BY CITY OF OJAI DEPARTMENT OF PUBLIC WORKS.
- DELINEATORS THAT CONFLICT WITH MANHOLE/SEWER ACCESS TO BE VERIFIED IN-FIELD AND ADJUSTED DURING IMPLEMENTATION AS NECESSARY

### MATERIAL SPECIFICATIONS

- BUFFER HATCH: WHITE HOTLINE TRAFFIC PAINT 6" WIDE.
- BIKE LANE/PARKING STRIPING: WHITE HOTLINE TRAFFIC PAINT 6" WIDE (SEE PDF PAGES 24-33)
- CONFLICT ZONE MARKINGS: GREEN HOTLINE TRAFFIC PAINT
- CLOSING TURN LANES: YELLOW HOTLINE TRAFFIC PAINT 6"
- DELINEATORS: ZICLA CYCLE LANE SEPARATOR (SEE PAGES S15-S17 FOR DETAILS)
- PLANTERS IN THE PARKING LANE: ZICLA PLANTER (SEE PAGES \$15-\$17 FOR DETAILS)
- PROJECT INFORMATION BANNERS TO BE ATTACHED TO EXISTING LIGHT POLES WHERE INDICATED ON THE PLAN (SEE PAGES \$18-\$19 FOR SPECIFICATIONS)

NOTES

#2 07/10/2028 #4 08/2 1/2020 (FINAL) #5 09/11/2020 (ROW CERT) 1:20 SCALE

1, EXISTING STRIPING AND PAVEMENT MARKINGS ARE SHOWN IN GRAY, STRIPING AND PAVEMENT MARKINGS SHOWN IN RED, WHICH CONFLICT WITH THE PROPOSED BIKE LANE, ARE TO BE REMOVED DURING DEMONSTRATION 2. PROPOSED BIKE LANE MARKINGS SHOW IN BLACK, AND CONFLICT ZONE MARKINGS IN GREEN 3. ETRIPING: WHITE SHERWIN WILLIAMS HOTLING PAINT 4, DELINEATORS, ZICLA CYCLE LANE SEPARATOR, PLANTERS: ZICLA ZEBRA PLANTER (SEE PDF PAGES \$15-\$17) 5, SIGNAGE: MUTCO SIGNS TO BE AFFIXED TO EXISTING POLES WHERE INDICATED, PROJECT BANNERS TO BE AFFIXED TO EXISTING LIGHT POLES WHERE INDICATED (SEE PDF PAGE 19 FOR MORE DETAILS).