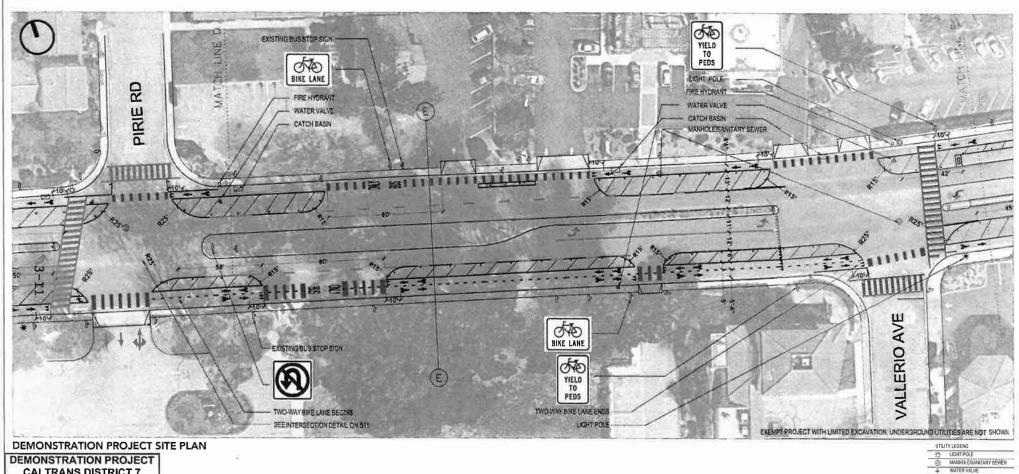

### GENERAL DRAWING NOTES

- GRAY STRIPING INDICATES EXISTING STRIPING ALONG MARICOPA HWY
- 2. RED STRIPING INDICATES EXISTING STRIPING TO BE REMOVED FOR DEMONSTRATION, AND WILL BE PUT BACK IN PLACE AT THE END OF THE DEMONSTRATION
- GREEN CONFLICT ZONE MARKINGS LOCATED AT ALL DRIVEWAYS AND INTERSECTIONS (SEE DETAIL TO THE RIGHT)
- DRIVEWAYS & INTERSECTIONS ARE STANDARDIZED WITH ROUNDED CURB EXTENSIONS. ALL CURB RADII RANGING FROM 15' TO 25'
- FOR PARKING SPACES IN LOCATIONS WITH A CURB RADIUS OF 15', A TANGENT LENGTH OF 20' MIN. WILL BE PROVIDED - FOR LOCATIONS WITH A CURB RADIUS OF 25', A TANGENT LENGTH OF 50' MIN, WILL BE PROVIDED TO ACCOMMODATE NECESSARY SIGHT DISTANCE
- 2' GUTTER IS FROM SURVEY PROVIDED BY PERMANENT PROJECT CONSULTANT, AND FIELD VERIFIED 8/13/2020 BY CITY OF OJAI DEPARTMENT OF PUBLIC WORKS.
- DELINEATORS THAT CONFLICT WITH MANHOLE/SEWER ACCESS TO BE VERIFIED IN-FIELD AND ADJUSTED DURING IMPLEMENTATION AS NECESSARY

### MATERIAL SPECIFICATIONS

- BUFFER HATCH: WHITE HOTLINE TRAFFIC PAINT 6" WIDE.
- BIKE LANE/PARKING STRIPING: WHITE HOTLINE TRAFFIC PAINT 6" WIDE (SEE PDF PAGES 24-33)
- CONFLICT ZONE MARKINGS: GREEN HOTLINE TRAFFIC PAINT
- CLOSING TURN LANES: YELLOW HOTLINE TRAFFIC PAINT 6"
- DELINEATORS: ZICLA CYCLE LANE SEPARATOR (SEE PAGES S15-S17 FOR DETAILS)
- PLANTERS IN THE PARKING LANE: ZICLA PLANTER (SEE PAGES \$15-\$17 FOR DETAILS)
- PROJECT INFORMATION BANNERS TO BE ATTACHED TO EXISTING LIGHT POLES WHERE INDICATED ON THE PLAN (SEE PAGES \$18-\$19 FOR SPECIFICATIONS)

### PAVEMENT MARKING DETAILS

TYPICAL CONFLICT ZONE MARKING

VARIES PER WIDTH OF

**BIKE CONFLICT AREA** 

TYPICAL BIKE LANE EGRESS FROM A SIDE STREET DETAIL

BIKE SYMBOL / YIELD MARKINGS

DIRECTIONAL ARROWS

TYPICAL BUS STOP DETAIL

♠ WATER VALVE

CATCH BASIN

R FIRE HYDRANT
EXISTING SIGN POLES

DEMONSTRATION PROJECT CALTRANS DISTRICT 7 PERMIT # 720-AOP-2411

NOTES

1. EXISTING STRIPING AND PAVEMENT MARKINGS ARE SHOWN IN GRAY, STRIPING AND PAVEMENT MARKINGS