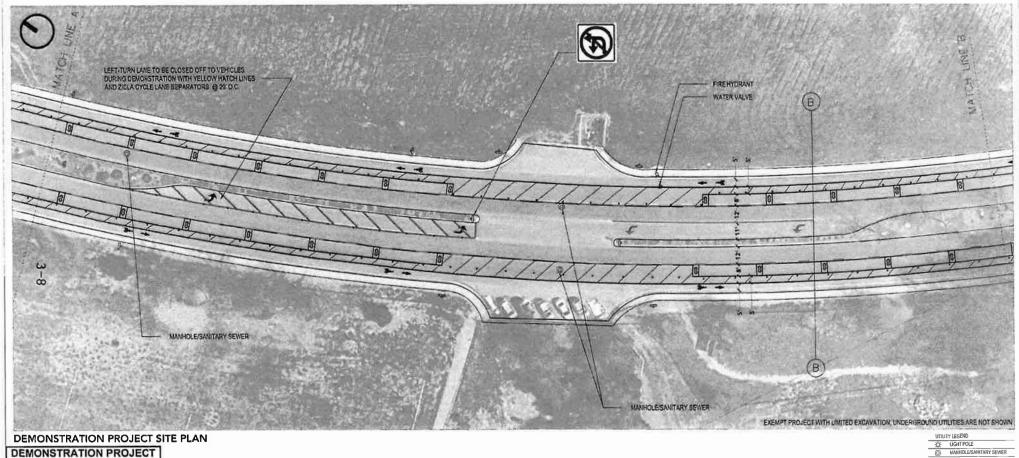

### GENERAL DRAWING NOTES

- GRAY STRIPING INDICATES EXISTING STRIPING ALONG MARICOPA HWY
- 2. RED STRIPING INDICATES EXISTING STRIPING TO BE REMOVED FOR DEMONSTRATION, AND WILL BE PUT BACK IN PLACE AT THE END OF THE DEMONSTRATION
- GREEN CONFLICT ZONE MARKINGS LOCATED AT ALL DRIVEWAYS AND INTERSECTIONS (SEE DETAIL TO THE RIGHT)
- DRIVEWAYS & INTERSECTIONS ARE STANDARDIZED WITH ROUNDED CURB EXTENSIONS. ALL CURB RADII RANGING FROM 15' TO 25'
- FOR PARKING SPACES IN LOCATIONS WITH A CURB RADIUS OF 15', A TANGENT LENGTH OF 20' MIN. WILL BE PROVIDED - FOR LOCATIONS WITH A CURB RADIUS OF 25', A TANGENT LENGTH OF 50' MIN, WILL BE PROVIDED TO ACCOMMODATE NECESSARY SIGHT DISTANCE
- 2' GUTTER IS FROM SURVEY PROVIDED BY PERMANENT PROJECT CONSULTANT, AND FIELD VERIFIED 8/13/2020 BY CITY OF OJAI DEPARTMENT OF PUBLIC WORKS.
- DELINEATORS THAT CONFLICT WITH MANHOLE/SEWER ACCESS TO BE VERIFIED IN-FIELD AND ADJUSTED DURING IMPLEMENTATION AS NECESSARY

### MATERIAL SPECIFICATIONS

- BUFFER HATCH: WHITE HOTLINE TRAFFIC PAINT 6" WIDE.
- BIKE LANE/PARKING STRIPING: WHITE HOTLINE TRAFFIC PAINT 6" WIDE (SEE PDF PAGES 24-33)
- CONFLICT ZONE MARKINGS: GREEN HOTLINE TRAFFIC PAINT
- CLOSING TURN LANES: YELLOW HOTLINE TRAFFIC PAINT 6"
- DELINEATORS: ZICLA CYCLE LANE SEPARATOR (SEE PAGES S15-S17 FOR DETAILS)
- PLANTERS IN THE PARKING LANE: ZICLA PLANTER (SEE PAGES \$15-\$17 FOR DETAILS)
- PROJECT INFORMATION BANNERS TO BE ATTACHED TO EXISTING LIGHT POLES WHERE INDICATED ON THE PLAN (SEE PAGES \$18-\$19 FOR SPECIFICATIONS)

### PAVEMENT MARKING DETAILS

TYPICAL CONFLICT ZONE MARKING

VARIES PER WIDTH OF

**BIKE CONFLICT AREA** 

TYPICAL BIKE LANE EGRESS FROM A SIDE STREET DETAIL

BIKE SYMBOL / YIELD MARKINGS

DIRECTIONAL ARROWS

TYPICAL BUS STOP DETAIL