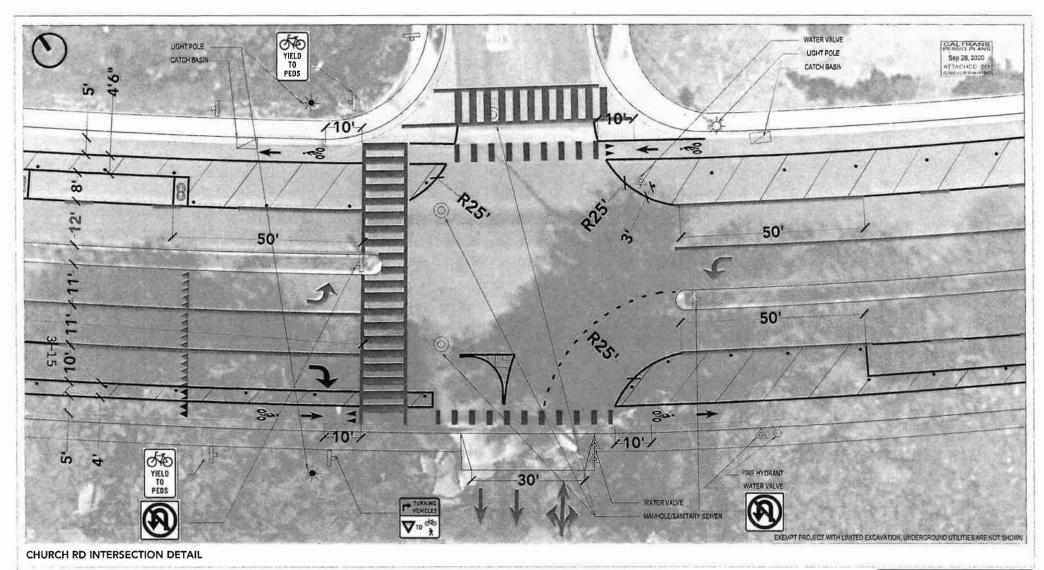

### GENERAL DRAWING NOTES

- GRAY STRIPING INDICATES EXISTING STRIPING ALONG MARICOPA HWY
- 2. RED STRIPING INDICATES EXISTING STRIPING TO BE REMOVED FOR DEMONSTRATION, AND WILL BE PUT BACK IN PLACE AT THE END OF THE DEMONSTRATION
- GREEN CONFLICT ZONE MARKINGS LOCATED AT ALL DRIVEWAYS AND INTERSECTIONS (SEE DETAIL TO THE RIGHT)
- DRIVEWAYS & INTERSECTIONS ARE STANDARDIZED WITH ROUNDED CURB EXTENSIONS. ALL CURB RADII RANGING FROM 15' TO 25'
- FOR PARKING SPACES IN LOCATIONS WITH A CURB RADIUS OF 15', A TANGENT LENGTH OF 20' MIN. WILL BE PROVIDED - FOR LOCATIONS WITH A CURB RADIUS OF 25', A TANGENT LENGTH OF 50' MIN, WILL BE PROVIDED TO ACCOMMODATE NECESSARY SIGHT DISTANCE
- 2' GUTTER IS FROM SURVEY PROVIDED BY PERMANENT PROJECT CONSULTANT, AND FIELD VERIFIED 8/13/2020 BY CITY OF OJAI DEPARTMENT OF PUBLIC WORKS.
- DELINEATORS THAT CONFLICT WITH MANHOLE/SEWER ACCESS TO BE VERIFIED IN-FIELD AND ADJUSTED DURING IMPLEMENTATION AS NECESSARY

### MATERIAL SPECIFICATIONS

- BUFFER HATCH: WHITE HOTLINE TRAFFIC PAINT 6" WIDE.
- BIKE LANE/PARKING STRIPING: WHITE HOTLINE TRAFFIC PAINT 6" WIDE (SEE PDF PAGES 24-33)
- CONFLICT ZONE MARKINGS: GREEN HOTLINE TRAFFIC PAINT
- CLOSING TURN LANES: YELLOW HOTLINE TRAFFIC PAINT 6"
- DELINEATORS: ZICLA CYCLE LANE SEPARATOR (SEE PAGES S15-S17 FOR DETAILS)
- PLANTERS IN THE PARKING LANE: ZICLA PLANTER (SEE PAGES \$15-\$17 FOR DETAILS)
- PROJECT INFORMATION BANNERS TO BE ATTACHED TO EXISTING LIGHT POLES WHERE INDICATED ON THE PLAN (SEE PAGES \$18-\$19 FOR SPECIFICATIONS)

# NOTES 1. EXISTING STRIPING AND PAVEMENT MARKINGS ARE SHOWN IN GRAY, STRIPING AND PAVEMENT MARKINGS SHOWN IN RED, WHICH CONFLICT WITH THE PROPOSED RIKE LANE, ARE TO HE REMOVED DURING DEMONSTRATION 2. PROPOSED BIKE LANE MARKINGS SHOW IN BLACK, AND CONFLICT ZONE MARKINGS IN GREEN 3. STRIPING: WHITE SHERWIN WILLIAMS HOTLINE PAINT 4. DELINEATORS: ZICLA CYCLE LANE SEPARATOR, PLANTERS: ZICLA ZEBRA PLANTER (SEE S15-S17)