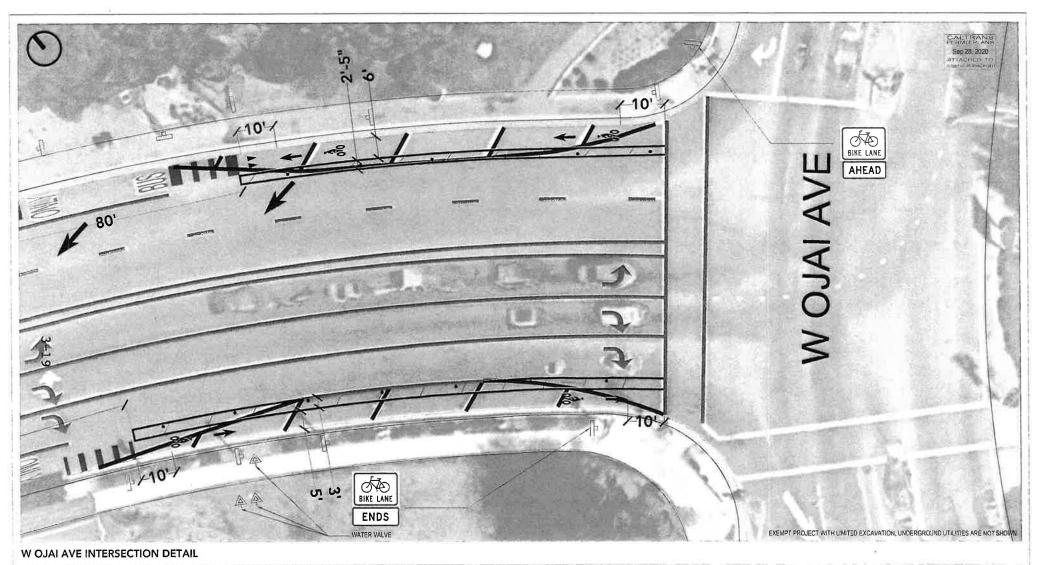

### GENERAL DRAWING NOTES

- GRAY STRIPING INDICATES EXISTING STRIPING ALONG MARICOPA HWY
- 2. RED STRIPING INDICATES EXISTING STRIPING TO BE REMOVED FOR DEMONSTRATION, AND WILL BE PUT BACK IN PLACE AT THE END OF THE DEMONSTRATION
- GREEN CONFLICT ZONE MARKINGS LOCATED AT ALL DRIVEWAYS AND INTERSECTIONS (SEE DETAIL TO THE RIGHT)
- DRIVEWAYS & INTERSECTIONS ARE STANDARDIZED WITH ROUNDED CURB EXTENSIONS. ALL CURB RADII RANGING FROM 15' TO 25'
- FOR PARKING SPACES IN LOCATIONS WITH A CURB RADIUS OF 15', A TANGENT LENGTH OF 20' MIN. WILL BE PROVIDED - FOR LOCATIONS WITH A CURB RADIUS OF 25', A TANGENT LENGTH OF 50' MIN, WILL BE PROVIDED TO ACCOMMODATE NECESSARY SIGHT DISTANCE
- 2' GUTTER IS FROM SURVEY PROVIDED BY PERMANENT PROJECT CONSULTANT, AND FIELD VERIFIED 8/13/2020 BY CITY OF OJAI DEPARTMENT OF PUBLIC WORKS.
- DELINEATORS THAT CONFLICT WITH MANHOLE/SEWER ACCESS TO BE VERIFIED IN-FIELD AND ADJUSTED DURING IMPLEMENTATION AS NECESSARY

### MATERIAL SPECIFICATIONS

- BUFFER HATCH: WHITE HOTLINE TRAFFIC PAINT 6" WIDE.
- BIKE LANE/PARKING STRIPING: WHITE HOTLINE TRAFFIC PAINT 6" WIDE (SEE PDF PAGES 24-33)
- CONFLICT ZONE MARKINGS: GREEN HOTLINE TRAFFIC PAINT
- CLOSING TURN LANES: YELLOW HOTLINE TRAFFIC PAINT 6"
- DELINEATORS: ZICLA CYCLE LANE SEPARATOR (SEE PAGES S15-S17 FOR DETAILS)
- PLANTERS IN THE PARKING LANE: ZICLA PLANTER (SEE PAGES \$15-\$17 FOR DETAILS)
- PROJECT INFORMATION BANNERS TO BE ATTACHED TO EXISTING LIGHT POLES WHERE INDICATED ON THE PLAN (SEE PAGES \$18-\$19 FOR SPECIFICATIONS)